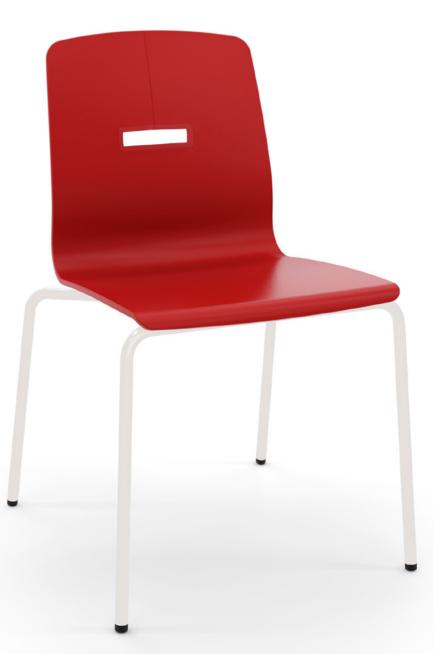

### GET COMFORTABLE

Chela has a molded, satin shell that floats and flexes with you for maximum comfort. Built to be both functional and elegant, it's light on the eyes while standing up to tough use. Chela has various styles and numerous options to make it equally at home in the classroom, meeting space or dining area.

### SUSTAINABLE

Made of a polypropylene shell and powder coated steel frame, Chela is both extremely cleanable and resilient. These materials deter microbial growth and withstand abuse from frequent cleaning or temporary outdoor use.

### EDUCATION

Add a tilting tablet arm and book basket to chairs for a durable and design-driven education seating solution.

### PORTABLE

Casters or glides make rearranging quick and easy. Stack chairs up to twenty high on a cart for efficient transport.