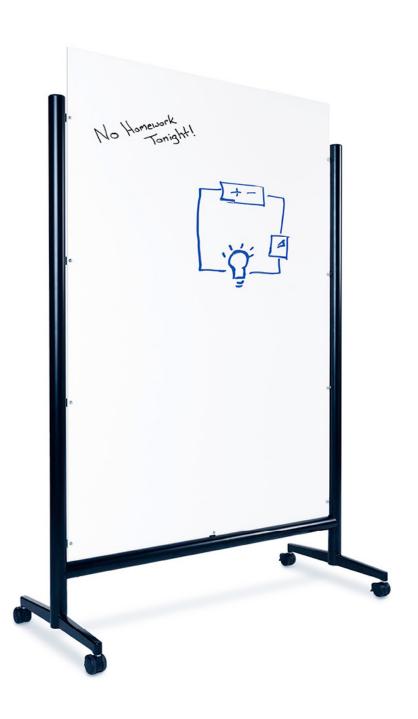

### EPITOME OF FLEXIBILITY

Ideal for multi-functional layouts, Mobile Screens can easily be moved to support division, privacy and/or safety. Turn it into a presentation board for indoor or pavilion settings by specifying a metal screen (which is naturally magnetic) and Writable White powder coat. Brainstorm, instruct, draw for fun or write down important notes.

### BASE STYLES

A selection of five base styles seamlessly coordinate with the Versteel collection: Brattice, Eliga, Performance, Skware and Vela. The Quad base, with four locking casters, provides stability for exterior use.

### VERSATILE

Mobile Screens lock in place for use as a presentation board and nest into each other for compact storage.

### MULTI-PURPOSE

Choose Writable White powder coat for a marker board, or colors to use as a magnetic presentation board.