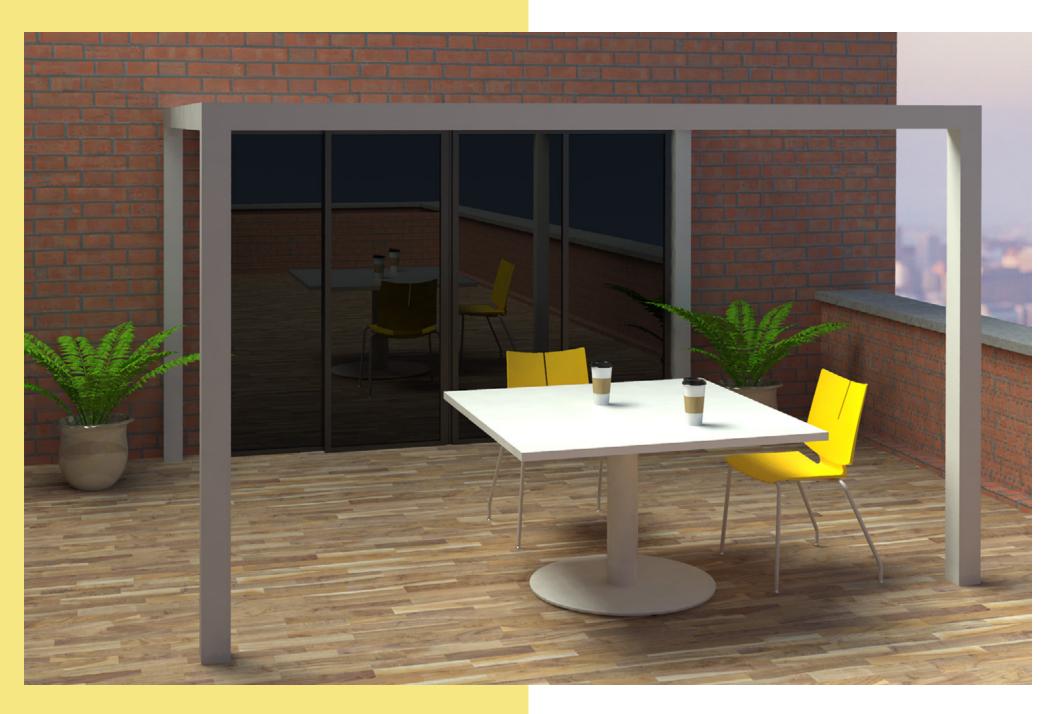

### CASUAL. WORKABLE. EFFICIENT.

Perfect for a cup of coffee, a personal electronic device or anything that you might want to keep close at hand. The heavy-duty and durable base of the OH! Pull Up Table will offer years of service both indoors and in covered outdoor settings. The round, space-saving shape is designed for comfort and ease of use.

### PORTABLE

Move it here. Move it there. Move it anywhere! A solid, weighted base keeps the OH! Pull-Up Table stable, yet it remains lightweight enough to relocate and position as the need arises.

### FEATURES

The low profile base ships fully assembled. Corian $^{\odot}$  tops are standard with a reverse bevel edge.

### PETITE

Not too big and not too small, the 14" diameter top is just the right size for a personal table. At 25.5" high, it works well with lounge or guest seating.