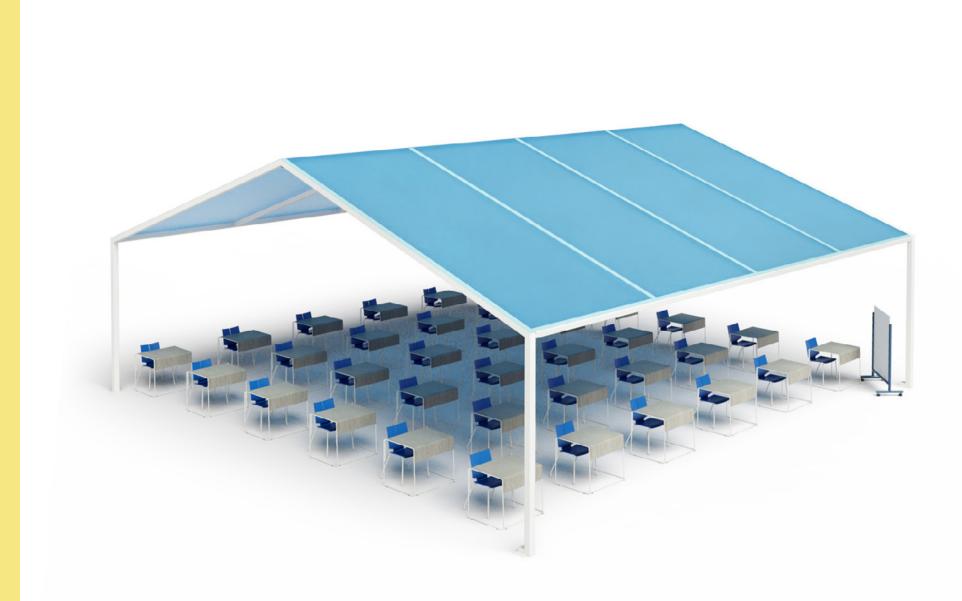

### TEMPORARY OUTDOOR SPACES

A Pop-Up environment is a scheduled or temporary work and learning climate. This equitable solution is especially pivotal when larger spaces are needed, such as classrooms.

Most Versteel products can be adapted for temporary setups, away from weather and under covered shelter. Products adapted for temporary outdoor use must be brought in each day and not exposed to weather.

### Space Design

ODIS is one of the many tables that can be adapted to Pop-Up Outdoor Spaces. It is sized in that sweet spot where it's big enough to provide a sufficient workspace yet compact enough to be easily portable and accommodate large numbers in a defined area.

16 TABLES 20' x 20' space

25 TABLES 27' x 26' space

36 TABLES 32' x 32' space

16 WORKSURFACES 20' x 20' Space

25 WORKSURFACES 27' x 26' Space