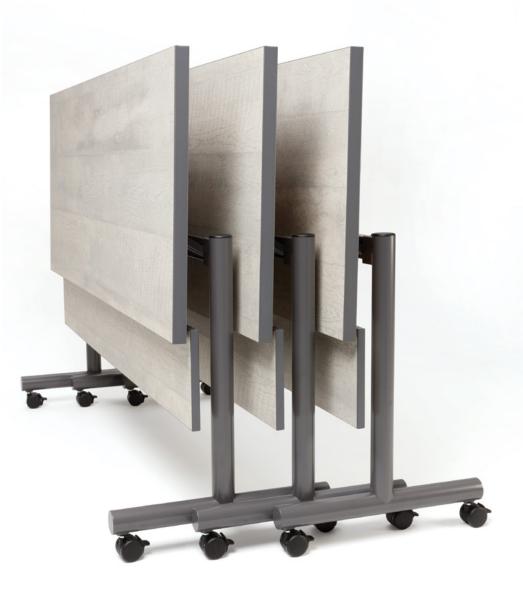

### GET WORK DONE

Performance tables are precisely engineered to balance style and endurance for high-use conditions. Raising the bar for versatility, these multi-purpose tables provide flexibility for working, learning and dining. Fold and stack tables on a cart for easy transportation to and from an outdoor Pop-Up space.

### VERSATILE

Training tables adjust, link, tilt, fold, roll or nest whatever your space needs.

### MOBILITY

Whether on casters or stacked on a cart, rolling is easier than lifting.