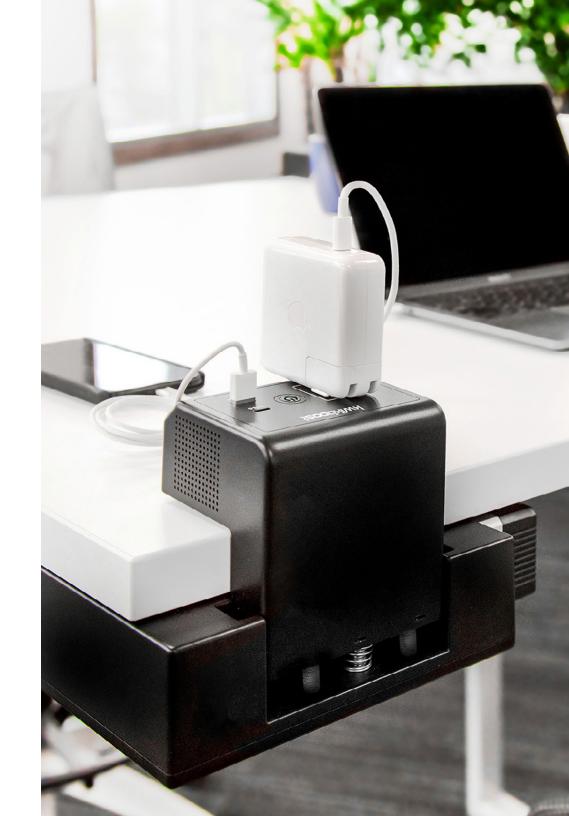

### STAY CHARGED ON THE GO

V Power supports diversity and flexibility in a fluid environment. Utilizing cordless, battery-powered charging, it attaches to the edge of each worksurface, giving individuals and teams the freedom to work or learn anywhere. Sold in bundles with rechargeable batteries, clamp-on charging units and battery charger.

### THE TECHNICAL STUFF

Charging unit is adjustable and attaches to 0.7" to 1.5" tops. It includes a 110V AC outlet, USB-A port and a USB-C PD port. It's capable of charging laptops, tables, phones, etc.

### OUTDOORS

Recommended temperature is 32 to 113°F while in use. Avoid taking outdoors when raining or snowing.

### RECHARGEABLE

Rechargeable battery is easily interchangeable. Chargers come in single, 3-bay or 9-bay stations.