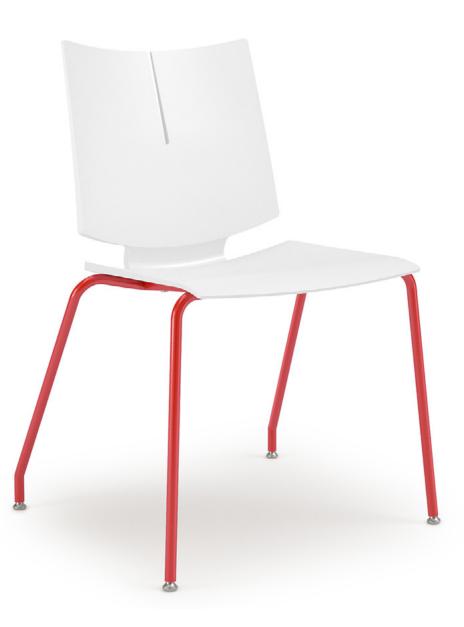

### BEAUTIFUL. VIBRANT. STACKABLE.

Quanta Max is artistically crafted with the strength and durability that is expected from a Versteel product. Made of high density poly resin and a steel frame, these versatile chairs are stackable, cleanable and hold up to outdoor use. Personalize your space with bold and neutral color options for the seat and frame.

### PLENTIFUL

Quanta Max is a family of plentiful solutions for working, learning and relaxing. Armless chairs, stools and beam seating are adaptable for outdoor use. Base styles include sled or 4-leg. Stool height available in 24" and 29".

### ERGONOMIC

The flexible back is designed to move with you, interacting with your motions and gestures.

### STACKABLE

Chairs easily stack ten high on the floor and twenty high on a trolley.