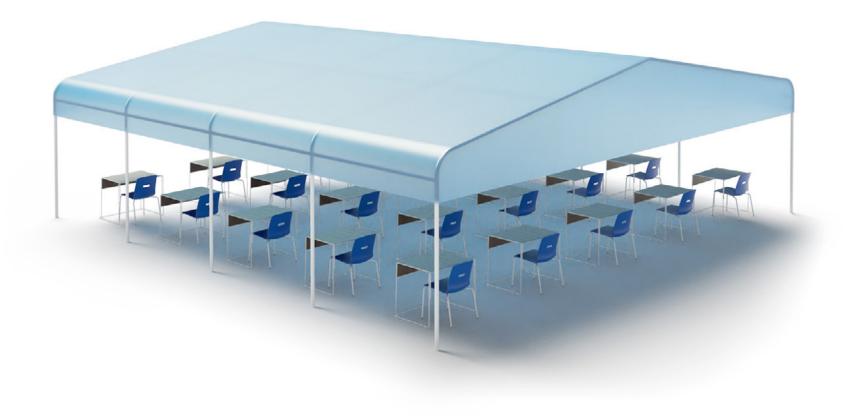

### Pop-Up

Outdoor covered area Temporary / day use only Products come in each evening Adaptable for most Versteel products Expanded material recommendations

### TEMPORARY OUTDOOR SPACES

A Pop-Up environment is a scheduled or temporary work and learning climate. This equitable solution is especially pivotal when larger spaces are needed, such as classrooms.

Most Versteel products can be adapted for temporary setups, away from weather and under covered shelter. Products adapted for temporary outdoor use must be brought in each day and not exposed to weather.

Versteel can provide a full Pop-Up solution, including recommending a resource for tents. Contact our Customer Service for more information.