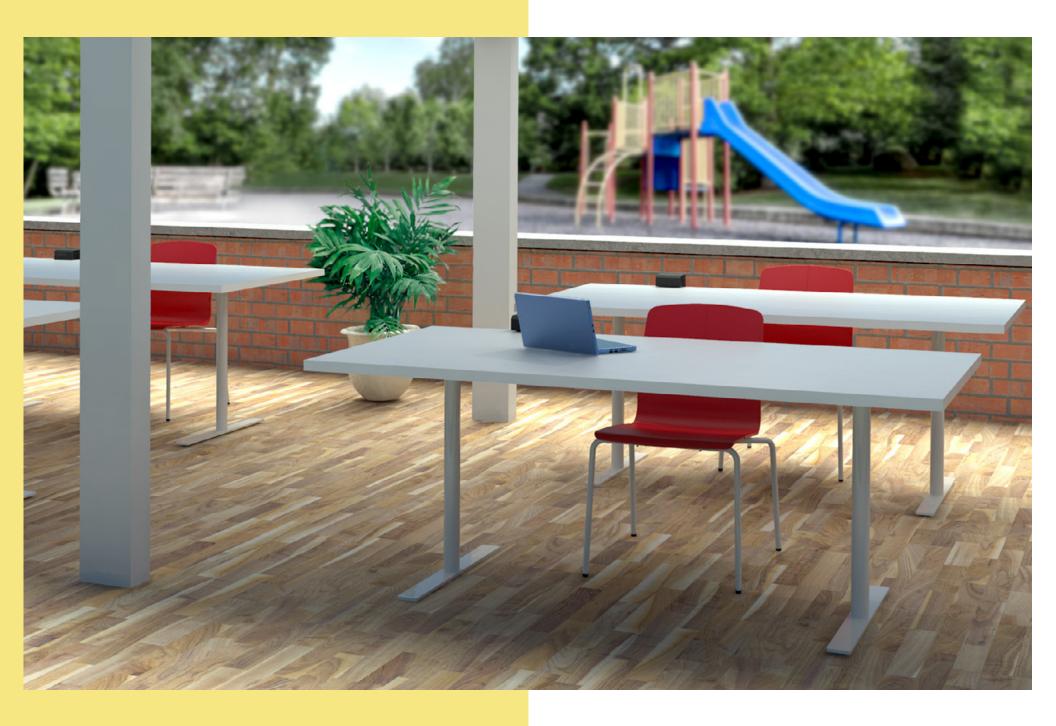

### GET WORK DONE

Performance tables are precisely engineered to balance style and endurance for high-use conditions. Raising the bar for versatility, these multi-purpose tables provide flexibility for working, learning and dining. Fold and stack tables on a cart for easy transportation to and from an outdoor Pop-Up space.

### RESOURCEFUL

Performance is designed as a sophisticated yet highly functional table to be used for varying applications, providing solutions from the agile collaboration space to the interactive classroom and more.

### VERSATILE

Training tables adjust, link, tilt, fold, roll or nest whatever your space needs.