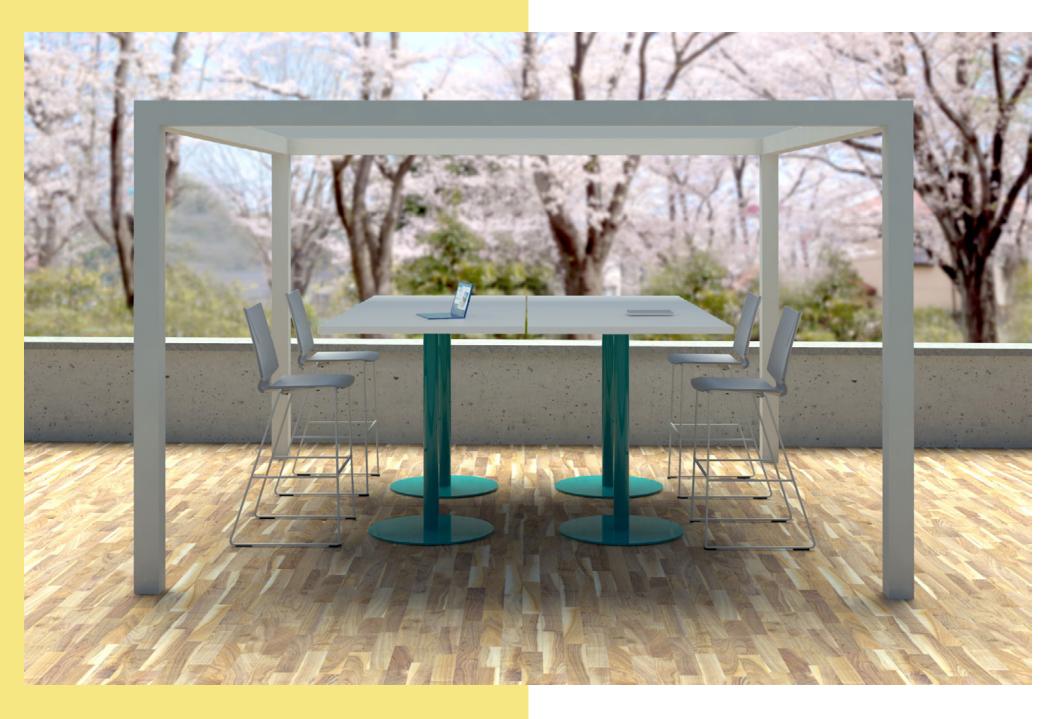

# POP-UP

### TEMPORARY OUTDOOR SPACES

A Pop-Up environment is a scheduled or temporary work and learning climate. This equitable solution is especially pivotal when larger spaces are needed, such as classrooms.

Most Versteel products can be adapted for temporary setups, away from weather and under covered shelter. Products adapted for temporary outdoor use must be brought in each day and not exposed to weather.

Versteel can provide a full Pop-Up solution, including recommending a resource for tents. Contact our Customer Service for more information.