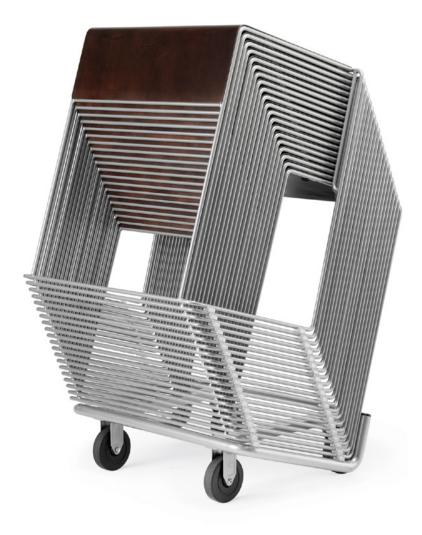

### STACKABLE

Chairs easily stack ten high on the floor and twenty high on a trolley.

### PORTABLE

Casters or glides make rearranging quick and easy. Stack chairs up to twenty high on a cart for efficient transport.