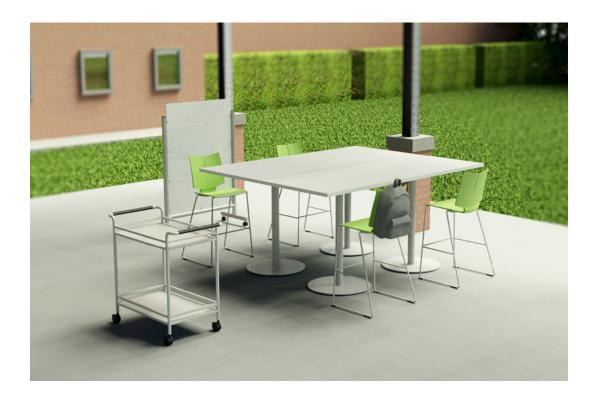

# PAVILION

### SEMI-PERMANENT OUTDOOR SPACES

Quality tables and chairs used in pavilion style patios remain at the ready for spontaneous meetings or heads down work. Unlike your typical lawn chairs, choosing products that are made for your work will help with ergonomics and productivity.

Versteel's Pavilion line up can be kept outside under shelter and out of direct sunlight.

### SUPER SLEEK AND ULTRA STABLE

Deci won't wobble, wiggle or waver when put to the test in today's most demanding and diverse environments. Underneath the super sleek and delicate appearance is a laser cut, solid steel plate which provides stability and balance. Adjustable glides are standard on every Deci base for leveling in uneven environments.

### BEAUTIFUL. VIBRANT. STACKABLE.

Quanta Max is artistically crafted with the strength and durability that is expected from a Versteel product. Made of high density poly resin and a steel frame, these versatile chairs are stackable, cleanable and hold up to outdoor use. Personalize your space with bold and neutral color options for the seat and frame.

### PLENTIFUL

Quanta Max is a family of plentiful solutions for working, learning and relaxing. Armless chairs, stools and beam seating are adaptable for outdoor use. Base styles include sled or 4-leg. Stool height available in 24" and 29".