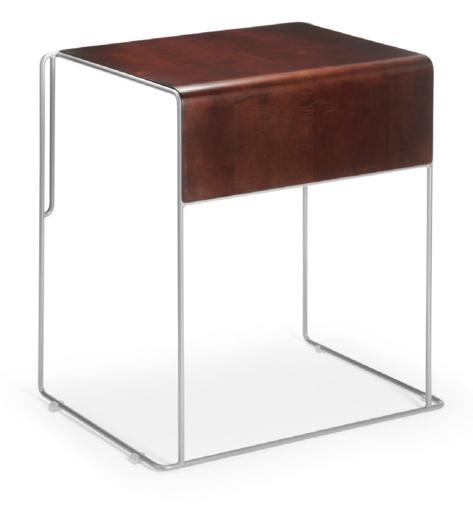

### CASUAL. WORKABLE. EFFICIENT.

Perfect for a cup of coffee, a personal electronic device or anything that you might want to keep close at hand. The heavy-duty and durable base of the OH! Pull Up Table will offer years of service both indoors and in covered outdoor settings. The round, space-saving shape is designed for comfort and ease of use.

### PORTABLE

Move it here. Move it there. Move it anywhere! A solid, weighted base keeps the OH! Pull-Up Table stable, yet it remains lightweight enough to relocate and position as the need arises.

### FEATURES

The low profile base ships fully assembled. Corian $^{\odot}$  tops are standard with a reverse bevel edge.

### PETITE

Not too big and not too small, the 14" diameter top is just the right size for a personal table. At 25.5" high, it works well with lounge or guest seating.