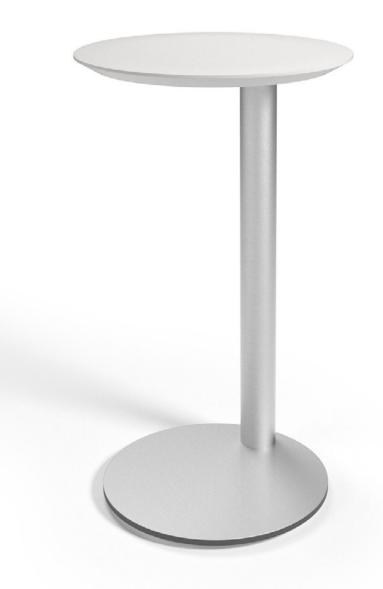

### CASUAL. WORKABLE. EFFICIENT.

Perfect for a cup of coffee, a personal electronic device or anything that you might want to keep close at hand. The heavy-duty and durable base of the OH! Pull Up Table will offer years of service both indoors and in covered outdoor settings. The round, space-saving shape is designed for comfort and ease of use.

### PORTABLE

Move it here. Move it there. Move it anywhere! A solid, weighted base keeps the OH! Pull-Up Table stable, yet it remains lightweight enough to relocate and position as the need arises.

### FEATURES

The low profile base ships fully assembled. Corian $^{\odot}$  tops are standard with a reverse bevel edge.

### PETITE

Not too big and not too small, the 14" diameter top is just the right size for a personal table. At 25.5" high, it works well with lounge or guest seating.