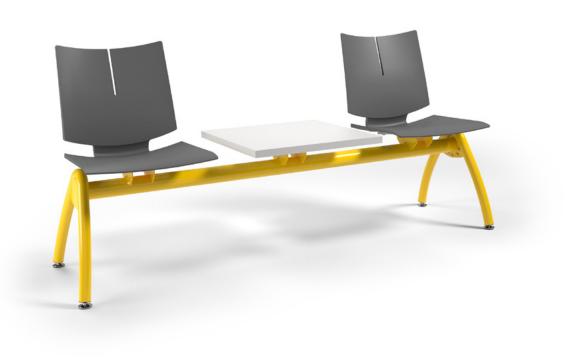

### PLENTIFUL

Quanta Max is a family of plentiful solutions for working, learning and relaxing. Armless chairs, stools and beam seating are adaptable for outdoor use. Base styles include sled or 4-leg. Stool height available in 24" and 29".

### STACKABLE

Chairs easily stack ten high on the floor and twenty high on a trolley.