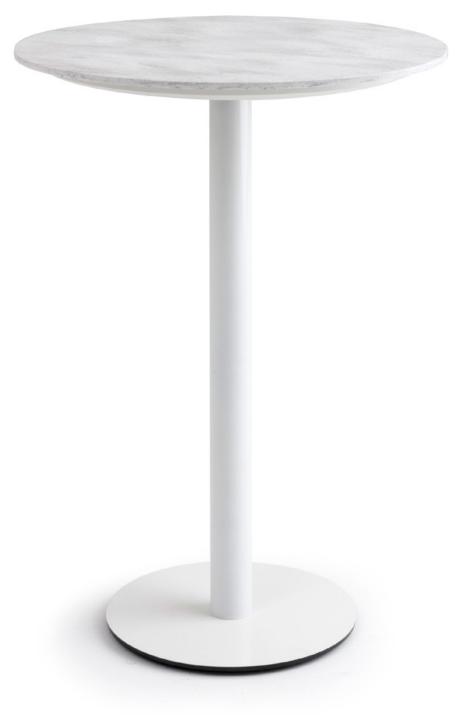

### SUPER SLEEK AND ULTRA STABLE

Deci won't wobble, wiggle or waver when put to the test in today's most demanding and diverse environments. Underneath the super sleek and delicate appearance is a laser cut, solid steel plate which provides stability and balance. Adjustable glides are standard on every Deci base for leveling in uneven environments.

### MIX OR MATCH

It's super simple, pair round tops with round bases, or square tops with square bases. Want to mix and match? Have at it! Rectangular top shapes are available and require multiple bases (choose from round or square).

### HEIGHTS

Available in seated (29") and stand-up (42") heights, or choose an alternate height.

### CUSTOMIZE

We're flexible! If you want or need a different shape or size, let's work together.

### ADJUSTABLE

Exterior ground surfaces are unpredictable. Adjustable glides keep tables level in uneven environments.