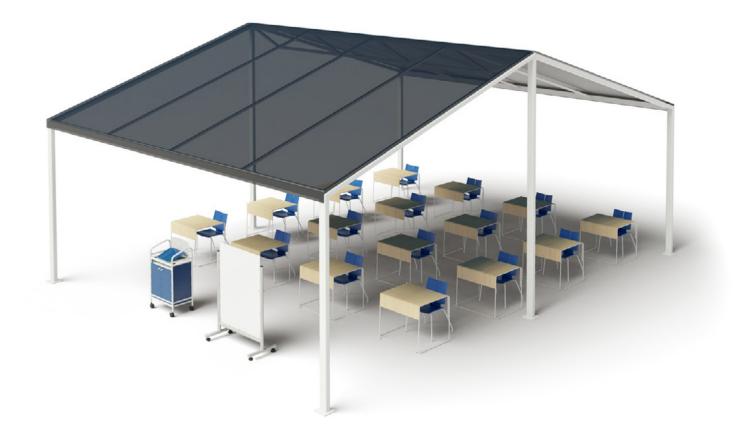

### Pavilion

Outdoor covered area Semi-permanent / long term use Stays outside away from direct weather Specific Versteel products adaptable Specific durable materials recommended

### SEMI-PERMANENT OUTDOOR SPACES

Quality tables and chairs used in pavilion style patios remain at the ready for spontaneous meetings or heads down work. Unlike your typical lawn chairs, choosing products that are made for your work will help with ergonomics and productivity.

Versteel's Pavilion line up can be kept outside under shelter and out of direct sunlight.