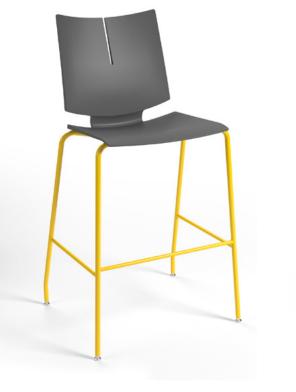

### BEAUTIFUL. VIBRANT. STACKABLE.

Quanta Max is artistically crafted with the strength and durability that is expected from a Versteel product. Made of high density poly resin and a steel frame, these versatile chairs are stackable, cleanable and hold up to outdoor use. Personalize your space with bold and neutral color options for the seat and frame.

### PLENTIFUL

Quanta Max is a family of plentiful solutions for working, learning and relaxing. Armless chairs, stools and beam seating are adaptable for outdoor use. Base styles include sled or 4-leg. Stool height available in 24" and 29".

### ERGONOMIC

The flexible back is designed to move with you, interacting with your motions and gestures.

### STACKABLE

Chairs easily stack ten high on the floor and twenty high on a trolley.