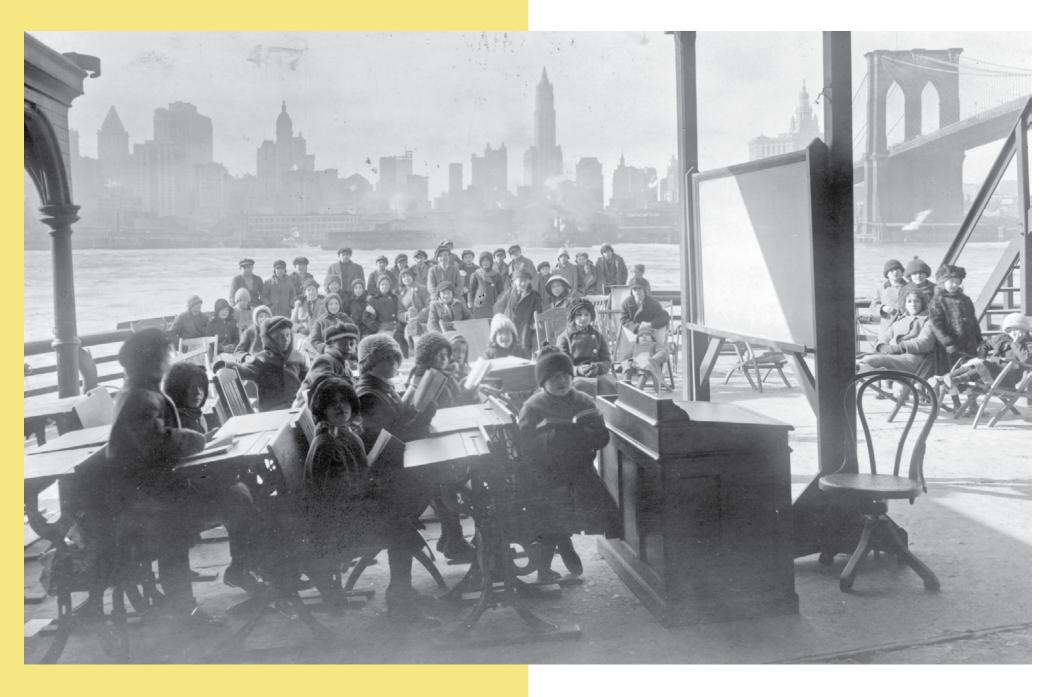

What should we be demanding now?

A classroom on a ferry in New York City, circa 1915. Bureau of Charities, via Library of Congress