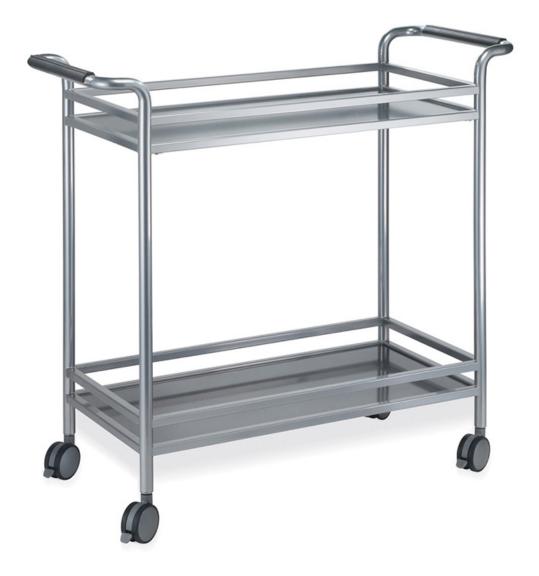

### ELEGANT AND CONVENIENT

Save your arms and your steps! The Entourage Open Cart can do the work for you. Built to last with a steel frame and two shelves, load it up with everything you need in your outdoor space. Then lock the casters and use it as stationary storage. Stay organized and efficient, no matter where your work takes you.

### UTILITY AND SERVICE

The Serving Cart (16" x 30") is the perfect size for beverages and small collaborative meetings. The Utility Cart (20" x 30") accommodates classrooms, larger gatherings and more substantial transportation needs.

### FULL MOBILITY

A push bar on either side and four swivel casters allow you to push, pull and turn without limitations.

### CASTERS

Locking soft wheel casters absorb impact for quiet protection against rougher-than-floor surfaces.