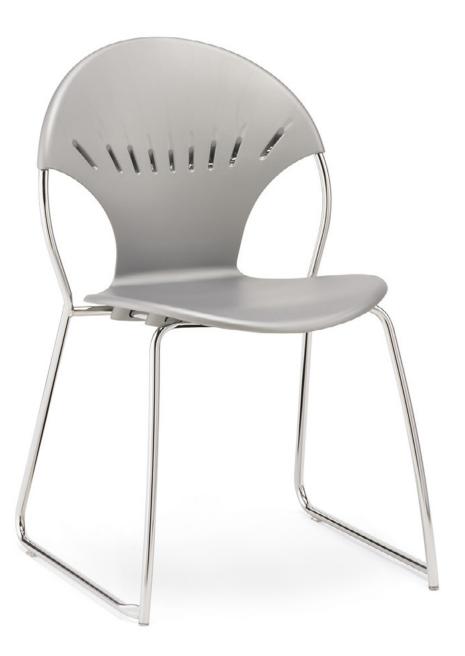

### BEAUTIFUL. VIBRANT. STACKABLE.

Quanta Max is artistically crafted with the strength and durability that is expected from a Versteel product. Made of high density poly resin and a steel frame, these versatile chairs are stackable, cleanable and hold up to outdoor use. Personalize your space with bold and neutral color options for the seat and frame.

### PLENTIFUL

Quanta Max is a family of plentiful solutions for working, learning and relaxing. Armless chairs, stools and beam seating are adaptable for outdoor use. Base styles include sled or 4-leg. Stool height available in 24" and 29".

### ERGONOMIC

The flexible back is designed to move with you, interacting with your motions and gestures.

### STACKABLE

Chairs easily stack ten high on the floor and twenty high on a trolley.