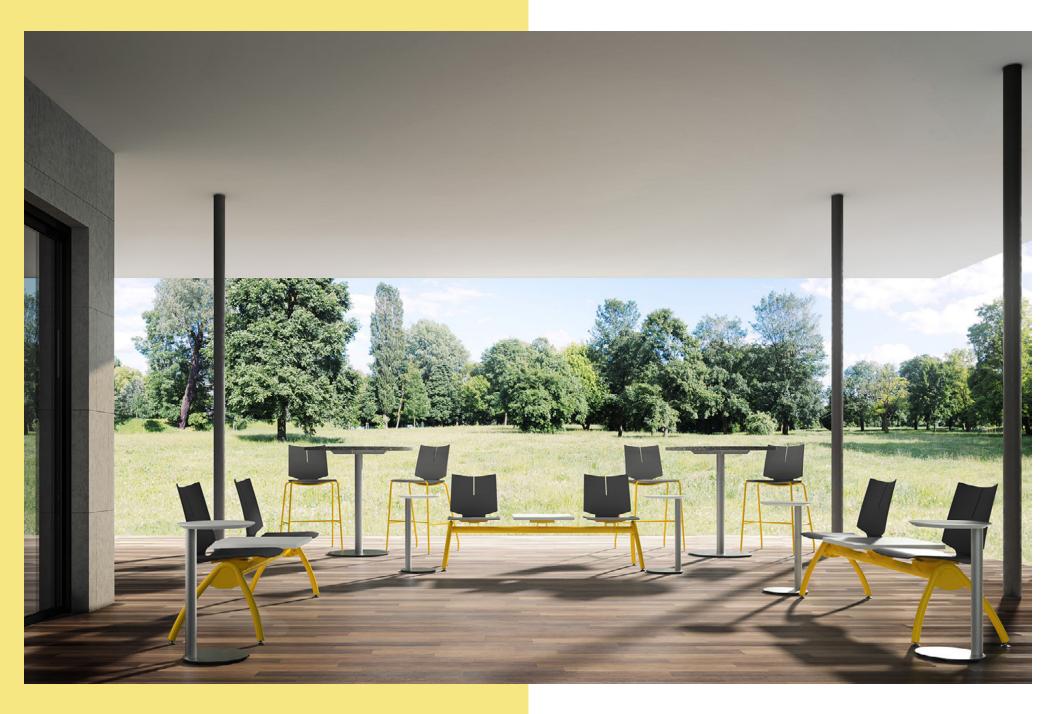

### TEMPORARY OUTDOOR SPACES

A Pop-Up environment is a scheduled or temporary work and learning climate. This equitable solution is especially pivotal when larger spaces are needed, such as classrooms.

Most Versteel products can be adapted for temporary setups, away from weather and under covered shelter. Products adapted for temporary outdoor use must be brought in each day and not exposed to weather.

Versteel can provide a full Pop-Up solution, including recommending a resource for tents. Contact our Customer Service for more information.

### GET WORK DONE

Performance tables are precisely engineered to balance style and endurance for high-use conditions. Raising the bar for versatility, these multi-purpose tables provide flexibility for working, learning and dining. Fold and stack tables on a cart for easy transportation to and from an outdoor Pop-Up space.