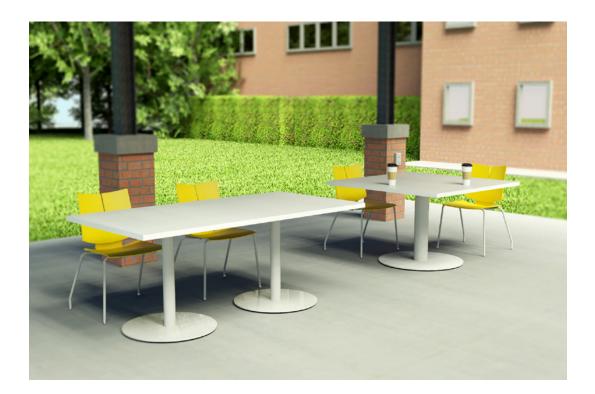

### SEMI-PERMANENT OUTDOOR SPACES

Quality tables and chairs used in pavilion style patios remain at the ready for spontaneous meetings or heads down work. Unlike your typical lawn chairs, choosing products that are made for your work will help with ergonomics and productivity.

Versteel's Pavilion line up can be kept outside under shelter and out of direct sunlight.

### A BREATH OF FRESH AIR

Evolve the way you work & learn with the Deci T-base. Built with American craftsmanship, tables with this rectilinear base can be set outdoors in covered pavilions without having to be brought in every night. Enjoy fresh air while stimulating productivity in outdoor classrooms and meeting areas.

### PRACTICAL

T-bases provide ADA approved clearance and are durable enough to withstand outdoor elements under covered shelter. Rearrange tables into collaborative or individual settings. Deci works for you!